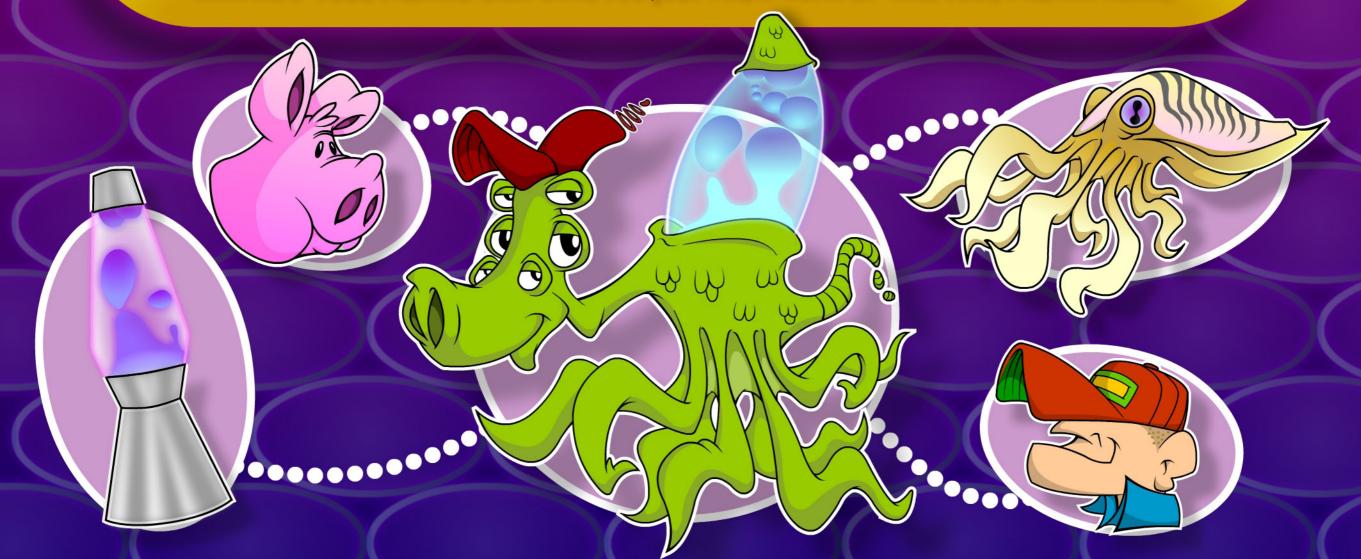

WHEN LOOKING AT OTHER REFERENCES FOR DESIGN IDEAS YOU CAN BE LIKE A CRAZY CHEMIST -- JUST MIXING A LITTLE PART OF THIS WITH A LITTLE PART OF THAT TO SEE WHAT COMES OUT. BY COMBINING THE TENTACLES OF A CUTTLEFISH WITH THE OLD CAP OF YOUR UNCLE BUBBA, THEN THE SNOUT OF PIG AND THAT LAVA LAMP YOUR PARENTS STILL OWN, YOU JUST MIGHT COME UP WITH YOUR PERFECT ALIEN.