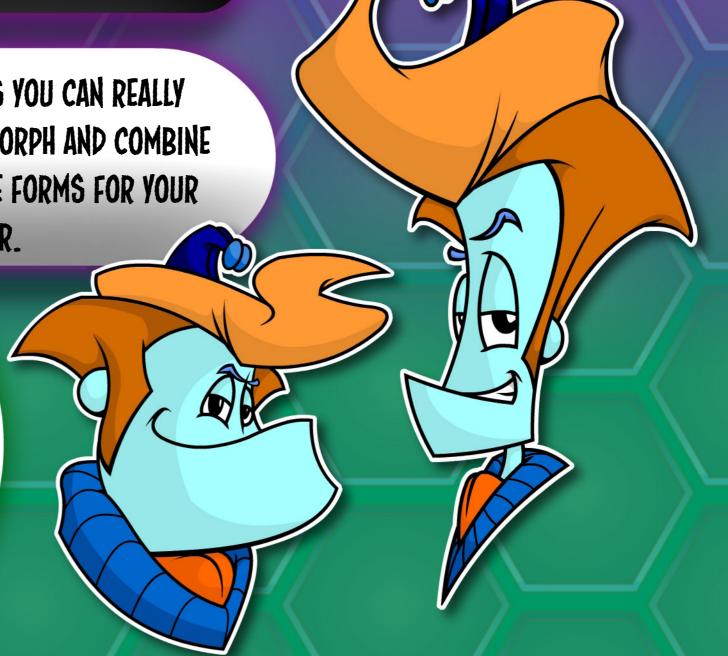

### WARP 'EM!

NOW THAT YOU HAVE THE BASICS YOU CAN REALLY BEGIN TO PLAY. STRETCH, WARP, MORPH AND COMBINE THESE SHAPES TO CREATE UNIQUE FORMS FOR YOUR ALIEN CHARACTER.

IF YOU'VE EVER LOOKED INTO THE SKY AND SAW PICTURES FORMED BY CLOUDS THEN YOU HAVE A GOOD IDEA OF HOW PLAYING WITH UNUSUAL SHAPES CAN HELP YOU DISCOVER NEW IDEAS FOR HOW AN ALIEN CAN LOOK.