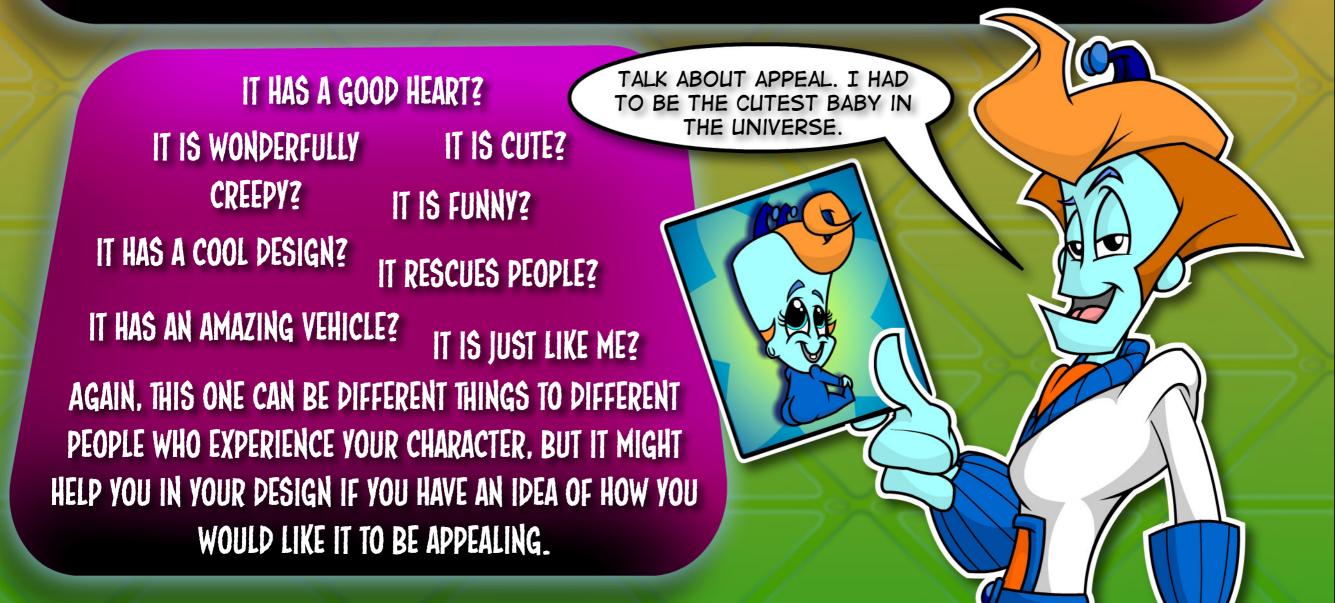

#### WHAT IS THE MAIN THING THAT MAKES YOUR CHARACTER APPEALING?

THIS MEANS WHAT MAKES AUDIENCES OR READERS LIKE IT SO MUCH. YOU MIGHT NOT BE ABLE TO FIGURE THIS OUT BEFORE YOU ACTUALLY DESIGN THE CHARACTER, BUT YOU CAN THINK OF SOME GENERAL IDEAS TO AIM FOR.