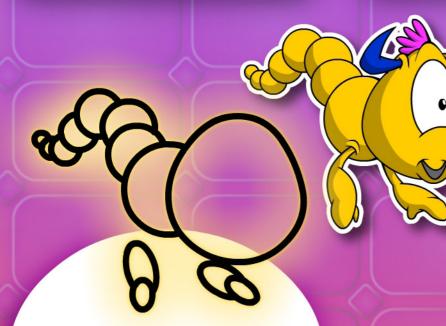

# STEP #3 LET'S SEE WHAT COMES OUT

TO START OFF WITH WORK WITH BASIC SHAPES. CERTAIN SHAPES COMMUNICATE SPECIFIC IDEAS ABOUT YOUR CHARACTER.

SQUARES AND RECTANGLES IN A
CHARACTER HELP TO CREATE THE IDEA OF
STRENGTH BOTH IN GOOD CHARACTERS
AND EVIL ONES.

CIRCLES AND OVALS ARE
OFTEN USED FOR CHARACTERS
THAT ARE CUTE AND NONTHREATENING.

TRIANGLES ARRANGED UPSIDE DOWN CAN BE USED TO CREATE A WIDER UPPER BODY AND SLIMMER WAIST. THIS GOES ALONG WITH THE IDEA OF FITNESS OR HEALTH IN A HUMAN-LIKE BODY.

### WARP 'EM!

NOW THAT YOU HAVE THE BASICS YOU CAN REALLY BEGIN TO PLAY. STRETCH, WARP, MORPH AND COMBINE THESE SHAPES TO CREATE UNIQUE FORMS FOR YOUR ALIEN CHARACTER.

IF YOU'VE EVER LOOKED INTO THE SKY AND SAW PICTURES FORMED BY CLOUDS THEN YOU HAVE A GOOD IDEA OF HOW PLAYING WITH UNUSUAL SHAPES CAN HELP YOU DISCOVER NEW IDEAS FOR HOW AN ALIEN CAN LOOK.