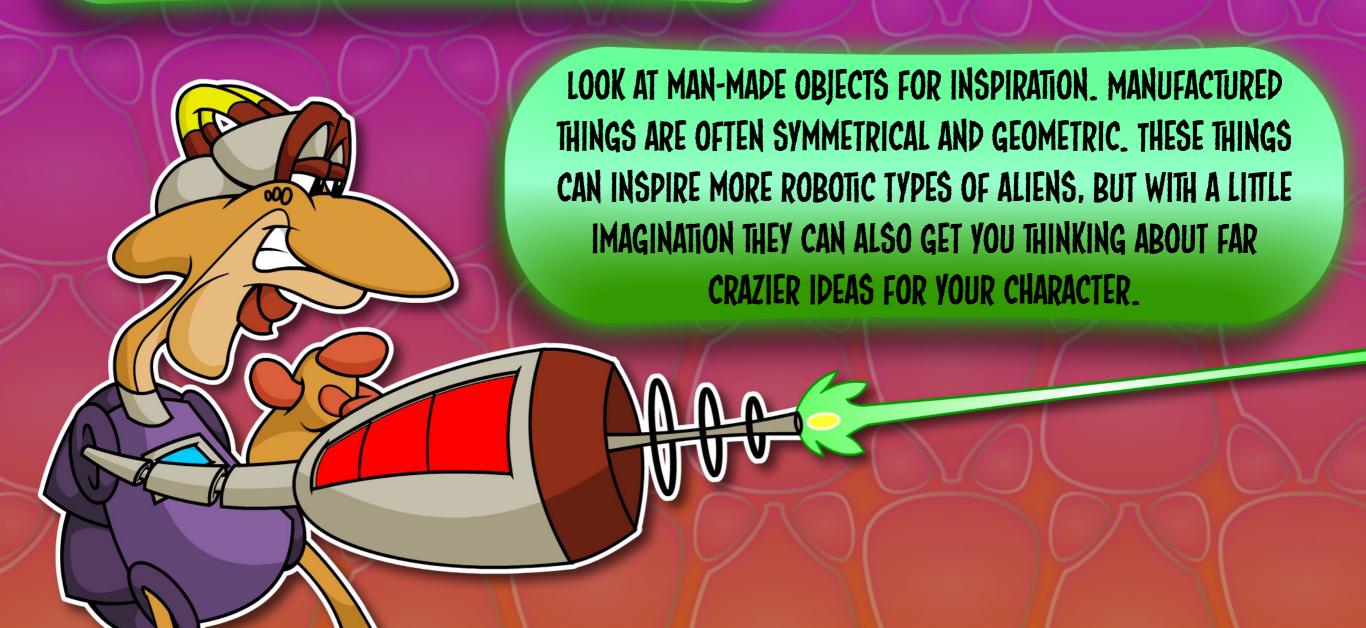

E UNIVERSE!

FOUND THAT MAKE YOUR FAVORITES
SO INTERESTING, OR THEY COULD BE
COMPLETELY DIFFERENT.



NEXT IS YOUR CHANCE TO BECOME REALLY ORIGINAL...

#### GET INSPIRED BY NATURE

LOOK AT PLANTS, ANIMALS, BIRDS, FISH, DINOSAURS, INSECTS ARACHNIDS, BACTERIA, VIRUSES, PARTICLES -- ANYTHING CREATED IN NATURE FOR INSPIRATION, LOOK AT HOW THEY MOVE, GROW, EAT, SENSE THE WORLD AROUND THEM, COMMUNICATE. THERE ARE BILLIONS OF CREATURES AND CREATIONS IN NATURE THAT CAN INSPIRE THE DESIGN OF YOUR ALIEN CHARACTER, LOOK AT WHAT'S GROWING OUTSIDE OR CRAWLING UNDER YOU BED. OPEN A BOOK ON THE RAINFOREST OR WATCH A SHOW ABOUT THE CORAL REEF. THIS IS PROBABLY THE SHORTEST SECTION IN THE GUIDE BUT COULD BE THE BEST SUGGESTION FOR GIVING YOU IDEAS FOR AN ORIGINAL ALIEN.



#### GET INSPIRED BY TECHNOLOGY



#### GET INSPIRED BY PEOPLE

LOOK AT PEOPLE. IT COULD BE FAMILY MEMBERS OR FRIENDS. STARE AT SOMEONE LONG ENOUGH AND YOU'LL NOTICE SOMETHING FUNNY OR INTERESTING ABOUT THEM. IF STARING GETS YOU IN TROUBLE THEN LOOK AT PICTURES. YOU CAN ALSO WATCH STRANGERS WALK DOWN THE STREET OR KIDS GO DOWN THE HALL AT SCHOOL OR PEOPLE ON THE NEWS. YOU COULD GET INSPIRED BY THEIR HAIR STYLE OR BY THE WAY THEY WALK OR BY THE SIZE OF THEIR EARS.



WHEN LOOKING AT OTHER REFERENCES FOR DESIGN IDEAS YOU CAN BE LIKE A CRAZY CHEMIST -- JUST MIXING A LITTLE PART OF THIS WITH A LITTLE PART OF THAT TO SEE WHAT COMES OUT. BY COMBINING THE TENTACLES OF A CUTTLEFISH WITH THE OLD CAP OF YOUR UNCLE BUBBA, THEN THE SNOUT OF PIG AND THAT LAVA LAMP YOUR PARENTS STILL OWN, YOU JUST MIGHT COME UP WITH YOUR PERFECT ALIEN.