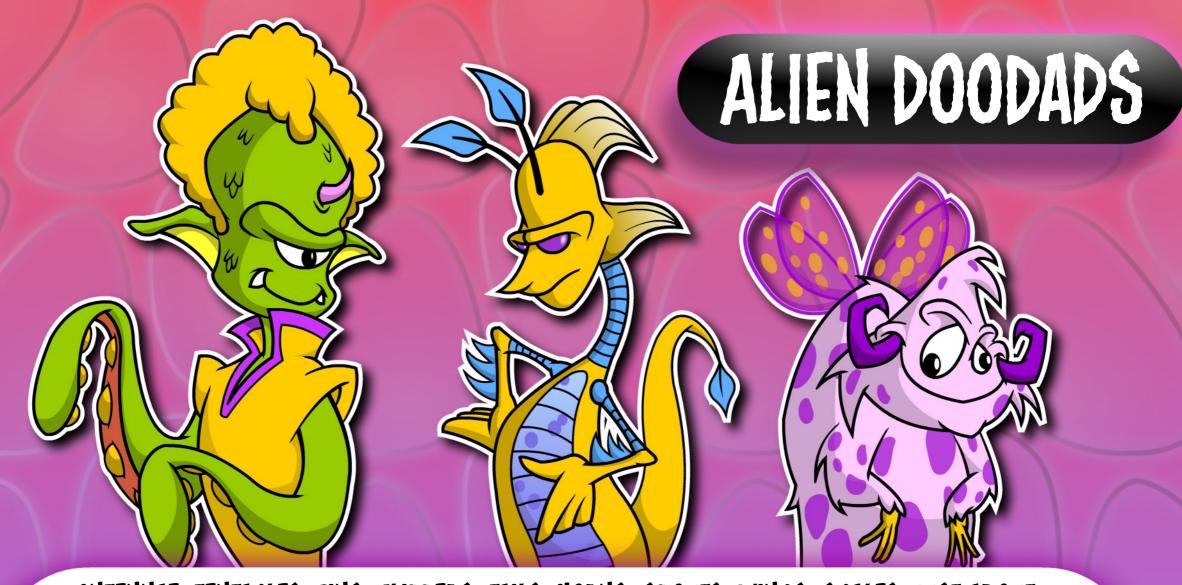

#### GET INSPIRED BY NATURE

LOOK AT PLANTS, ANIMALS, BIRDS, FISH, DINOSAURS, INSECTS ARACHNIDS, BACTERIA, VIRUSES, PARTICLES -- ANYTHING CREATED IN NATURE FOR INSPIRATION, LOOK AT HOW THEY MOVE, GROW, EAT, SENSE THE WORLD AROUND THEM, COMMUNICATE. THERE ARE BILLIONS OF CREATURES AND CREATIONS IN NATURE THAT CAN INSPIRE THE DESIGN OF YOUR ALIEN CHARACTER, LOOK AT WHAT'S GROWING OUTSIDE OR CRAWLING UNDER YOU BED. OPEN A BOOK ON THE RAINFOREST OR WATCH A SHOW ABOUT THE CORAL REEF. THIS IS PROBABLY THE SHORTEST SECTION IN THE GUIDE BUT COULD BE THE BEST SUGGESTION FOR GIVING YOU IDEAS FOR AN ORIGINAL ALIEN.

#### GET INSPIRED BY PEOPLE

LOOK AT PEOPLE. IT COULD BE FAMILY MEMBERS OR FRIENDS. STARE AT SOMEONE LONG ENOUGH AND YOU'LL NOTICE SOMETHING FUNNY OR INTERESTING ABOUT THEM. IF STARING GETS YOU IN TROUBLE THEN LOOK AT PICTURES. YOU CAN ALSO WATCH STRANGERS WALK DOWN THE STREET OR KIDS GO DOWN THE HALL AT SCHOOL OR PEOPLE ON THE NEWS. YOU COULD GET INSPIRED BY THEIR HAIR STYLE OR BY THE WAY THEY WALK OR BY THE SIZE OF THEIR EARS.

WHEN LOOKING AT OTHER REFERENCES FOR DESIGN IDEAS YOU CAN BE LIKE A CRAZY CHEMIST -- JUST MIXING A LITTLE PART OF THIS WITH A LITTLE PART OF THAT TO SEE WHAT COMES OUT. BY COMBINING THE TENTACLES OF A CUTTLEFISH WITH THE OLD CAP OF YOUR UNCLE BUBBA, THEN THE SNOUT OF PIG AND THAT LAVA LAMP YOUR PARENTS STILL OWN, YOU JUST MIGHT COME UP WITH YOUR PERFECT ALIEN.

## EXTRAS

ALONG WITH YOUR CHARACTER, YOU CAN HAVE FUN CREATING THINGS THAT ARE IMPORTANT IN YOUR CHARACTER'S STORY.

PROPS -- DOES YOUR ALIEN HAVE A FAVORITE STUFFED TOY, NEAT GADGET, IMPRESSIVE WEAPON, STYLISH BACK PACK?

VEHICLES -- HOW DOES YOUR ALIEN GET AROUND? DO THEY HAVE A SPACESHIP, A CART PULLED BY GIANT WORMS, A ROVER, A ROCKET POWERED POGO STICK?

NOW THAT YOU HAVE COMPLETED