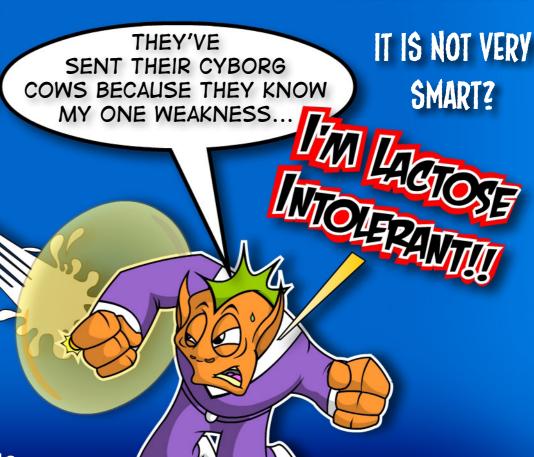

IT IS LACTOSE INTOLERANT?

IT APPEARS TO BE A ROBOT BUT IS ACTUALLY AN ORGANIC CREATURE INSIDE?

IT IS A PLANT CREATURE WHO IS ALLERGIC TO POLLEN?

IT CAN FLY BUT ONLY FOR 12 SECONDS THEN CRASHES BACK TO THE GROUND?