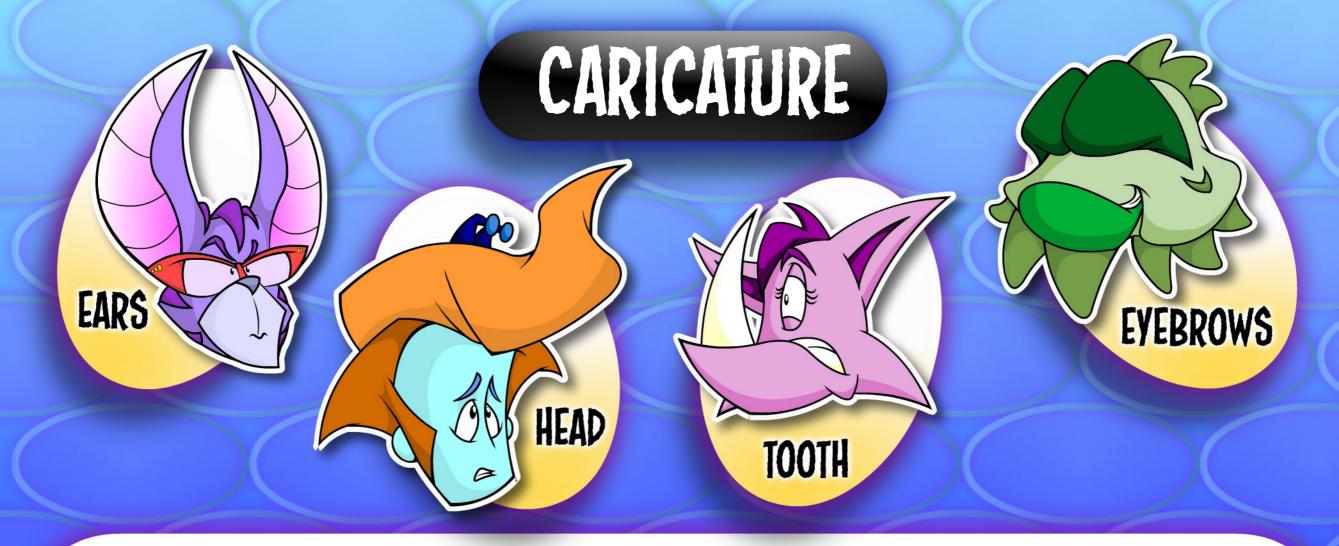

THIS IS TAKING THE MOST RECOGNIZABLE FEATURES OF A CHARACTER AND EXAGGERATING THEM. GOOD FEATURES FOR EXAGGERATION CAN BE THINGS LIKE A POINTY NOSE, BUSHY EYEBROWS, THIN LIPS, LARGE EARS, LONG NECK, HUNCHED BACK, ROUND BELLY, BOWED LEGS, HUGE FEET, ETC. THE SAME IDEA APPLIES TO ANIMALS, PLANTS, INSECTS, REPTILES, ETC. YOU CAN USE CARICATURE TO INVENT SOME GREAT FEATURES FOR YOUR ALIEN.