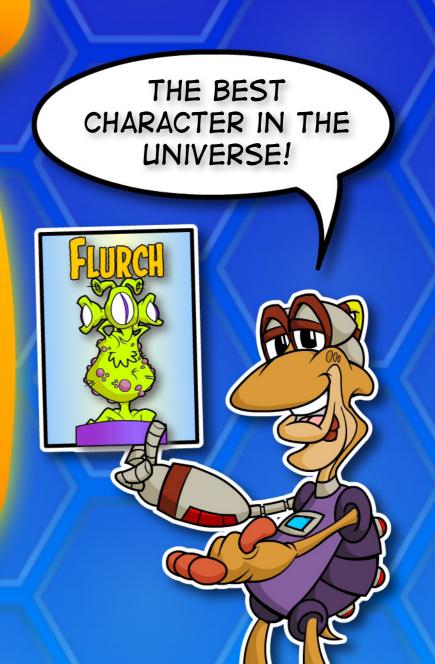

#### STUDY OTHER PEOPLE'S FAVORITE CHARACTERS

AFTER YOU'VE LOOKED CAREFULLY AT YOUR OWN FAVORITE CHARACTERS ASK OTHER PEOPLE WHAT THEIR FAVORITES ARE. ANALYZE WHY THESE HAVE APPEAL. THEY MIGHT BE THE SAME REASONS THAT YOU

ARE YOU
KIDDING ME? THAT GUY IS
COSMICALLY LAME! THIS IS
THE BEST CHARACTER IN
THE UNIVERSE!

FOUND THAT MAKE YOUR FAVORITES
SO INTERESTING, OR THEY COULD BE
COMPLETELY DIFFERENT.

NEXT IS YOUR CHANCE TO BECOME REALLY ORIGINAL...