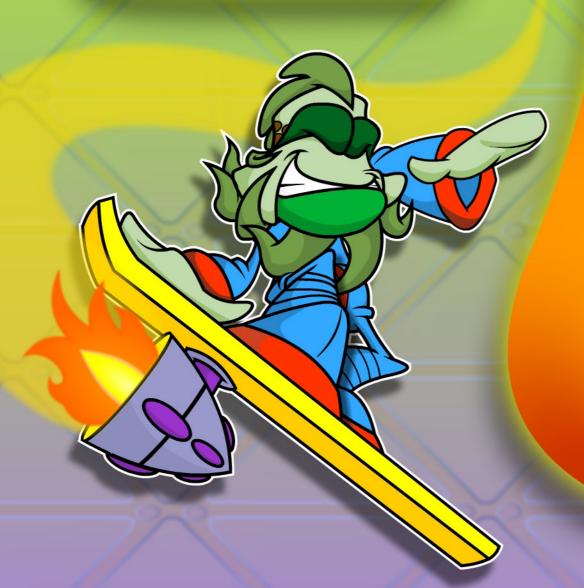

## WHAT ARE YOUR ALIEN'S POWERS?

IT CAN FLY?
IT CAN CRAWL SUPER-FAST?
IT CAN READ MINDS?

IT CAN EAT HOT LAVA THEN BURP OUT GOLD?

IT CAN SING SO THAT THE STARS STOP SHINING?

IT CAN HOLD ITS BREATH IN OUTER SPACE LONG ENOUGH TO FLOAT FROM ONE PLANET TO ANOTHER?

IT CAN TELL JOKES TO ROCKS AND THE ROCKS LAUGH?

IT CAN PLAY ANY MUSICAL INSTRUMENT WITH ITS NOSE HAIRS?

IT IS A SPACESHIP MECHANIC?

VEHICLES -- HOW DOES YOUR ALIEN GET AROUND? DO THEY HAVE A SPACESHIP, A CART PULLED BY GIANT WORMS, A ROVER, A ROCKET POWERED POGO STICK?

NOW THAT YOU HAVE COMPLETED